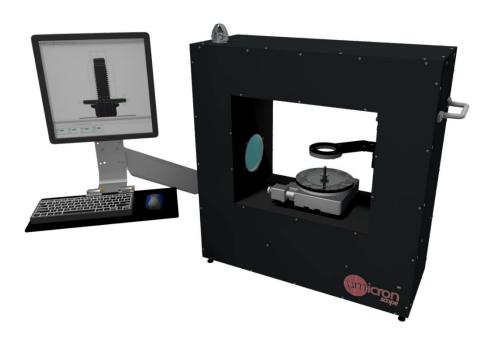

# **MICRONSCOPE**

### First Piece Inspection System

#### Quality Lab | Production Floor

This premier inspection system incorporates the latest in precision vision technology to create an easy to use quality instrument. This tool removes the need for traditional measuring tools, and it allows you to inspect your product quickly and accurately. With a full featured set of inspection tools, you now have the ability to check virtually any feature of your part.