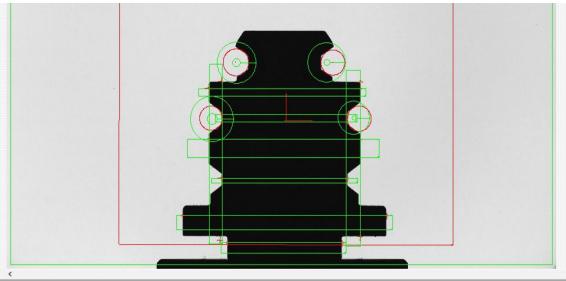

#### Quality Lab | Production Floor

This premier inspection system incorporates the latest in precision vision technology to create an easy to use quality instrument. This tool removes the need for traditional measuring tools, and it allows you to inspect your product quickly and accurately. With a full featured set of inspection tools, you now have the ability to check virtually any feature of your part.

## **MACHINE FEATURES**

- Accurate within microns
- All measurements are in realtime
- Simultaneously measure multiple dimensions
- Customized SPC / Quality reporting built in
- Single or Continuous image acquisition modes
- Separate operator and programming interfaces
- Full features inspection toolset to allow for customized inspection
- User friendly software package
- Precision optics and lighting