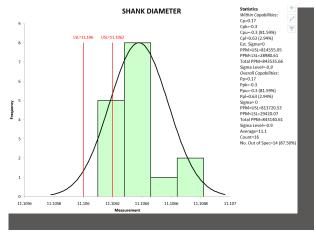

### TECHNICAL SPECS

Accuracy +/- (mm): 0.00254Repeatability+/- (mm): 0.001

• Area: 94mm x 75mm

• Power: 100/220V - 50/60Hz

Weight: 60 lbsHigh precision Bi-Telecentric Len

Collimated telecentric LED backlight