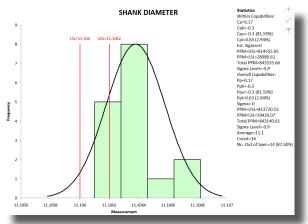

## **MACHINE FEATURES**

- Accurate within microns
- All measurements are in real time
- Simultaneously measure multiple dimensions
- Customized SPC / Quality reporting built in
- Single or Continuous image acquisition modes
- Separate operator and programming interfaces
- Full features inspection toolset to allow for customized inspection
- User friendly software package
- Precision optics and lighting