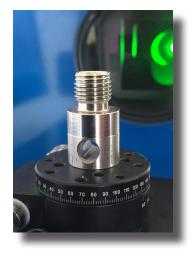

## **MACHINE FEATURES**

- Accurate within microns
- All measurements are in real time
- Simultaneously measure multiple dimensions
- Customized SPC / Quality reporting built in
- Single or Continuous image acquisition modes
- Separate operator and programming interfaces
- Full features inspection toolset to allow for customized inspection
- User friendly software package
- Precision optics and lighting

#### TECHNICAL SPECS

• Accuracy +/- (mm): 0.00254 • Repeatability+/- (mm): 0.001

• Area: 94mm x 75mm 100/220V - 50/60Hz • Power:

60 lbs • Weight: • High precision Bi-Telecentric Len

• Collimated telecentric LED back light

• Precision turn table

· Precision scissor lift