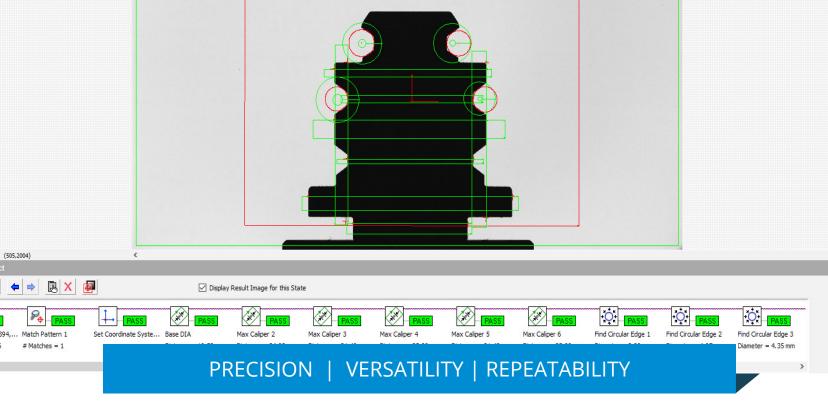

#### Quality Lab | Production Floor

This premier inspection system incorporates the latest in precision vision technology to create an easy to use quality instrument. This tool removes the need for traditional measuring tools, and it allows you to inspect your product quickly and accurately. With a full featured set of inspection tools, you now have the ability to check virtually any feature of your part.

## **MACHINE FEATURES**

- Accurate within microns
- All measurements are in real time
- Simultaneously measure multiple dimensions
- Customized SPC / Quality reporting built in
- Single or Continuous image acquisition modes
- Separate operator and programming interfaces
- Full features inspection toolset to allow for customized inspection
- User friendly software package
- Precision optics and lighting

#### TECHNICAL SPECS

• Accuracy +/- (mm): 0.00254 • Repeatability+/- (mm): 0.001

• Area: 94mm x 75mm 100/220V - 50/60Hz • Power:

60 lbs • Weight: • High precision Bi-Telecentric Len

• Collimated telecentric LED back light