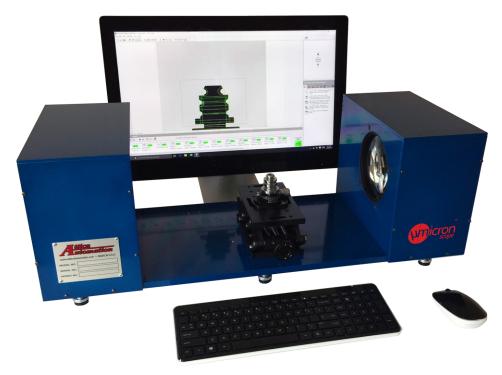

## First Piece Inspection System

#### Quality Lab | Production Floor

This premier inspection system incorporates the latest in precision vision technology to create an easy to use quality instrument. This tool removes the need for traditional measuring tools, and it allows you to inspect your product quickly and accurately. With a full featured set of inspection tools, you now have the ability to check virtually any feature of your part.

## **MACHINE FEATURES**

- Accurate within microns
- All measurements are in real time
- Simultaneously measure multiple dimensions
- Customized SPC / Quality reporting built in
- Single or Continuous image acquisition modes
- Separate operator and programming interfaces
- Full features inspection toolset to allow for customized inspection
- User friendly software package
- Precision optics and lighting