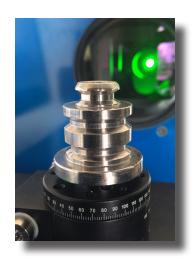

## **MACHINE FEATURES**

- Accurate within microns
- All measurements are in real time
- Simultaneously measure multiple dimensions
- Customized SPC / Quality reporting built in
- Single or Continuous image acquisition modes
- Separate operator and programming interfaces
- Full features inspection toolset to allow for customized inspection
- User friendly software package
- Precision optics and lighting

#### TECHNICAL SPECS

• Accuracy +/- (mm): 0.00254 • Repeatability+/- (mm): 0.001

• Area: 94mm x 75mm 100/220V - 50/60Hz • Power:

60 lbs • Weight: • High precision Bi-Telecentric Len

• Collimated telecentric LED back light

• Precision turn table

· Precision scissor lift